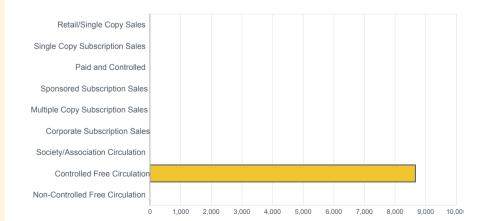

#### **Key information**

Metric type Circulation

ABC total 8,656 average

**Period** 

1 January 2016 to 31 December 2016

No of issues

Market sector
Food & Drink Processing: General

Controlled Free Circulation
Non-Controlled Free Circulation

Retail & Single Copy Sales

Paid and Controlled

Single Copy Subscription Sales

Sponsored Subscription Sales

Corporate Subscription Sales

Multiple Copy Subscription Sales

**Demographics included:** 

Geographical analysis
Industry / Business / Sector
Purchase / Specify / Influence Purchase
Job Function
Sources and ages of name and address records

Society/Association/Organisation Circulation

Audit issue circulation analysis

Audit issue circulation breakdown - Print/Digital

Contact details
Datateam Business Media Ltd
Paul Ryder
Publication Director
15a London Road
Maidstone
Kent
ME16 8LY
01622 687031
pryder@datateam.co.uk
www.acr-news.com